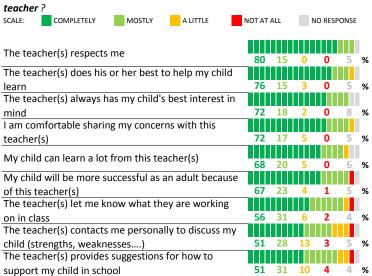

## PARENT-TEACHER PARTNERSHIP

| My School's Score | 77 | STRONG |
|-------------------|----|--------|
|-------------------|----|--------|

How much do you garee with the following statements about your child's

| teacher ?                                    |           |
|----------------------------------------------|-----------|
| SCALE: COMPLETELY MOSTLY A LITTLE NOT AT ALL | NO RESPON |