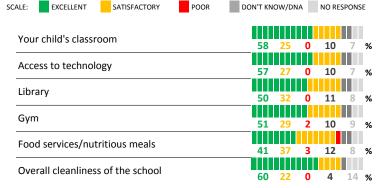

ported for schools with a response rate less than 30%.
- · Response rate estimated by dividing the school's April 2015 enrollment by total number of children parents report having at the school.

## **SURVEYED PARENT RACE**



### SCHOOL RECOMMENDATION

How likely are parents to recommend this school, on a scale of 1 to 10?

My School's Average Score

9.1

### **SCHOOL SAFETY**

How much do you agree with the following statements about your child's school?



## SCHOOL COMMUNITY

| My School's Score | 83 | VERY STRONG |
|-------------------|----|-------------|
|                   |    |             |







| My School's Score | 77 | STRONG |
|-------------------|----|--------|
|-------------------|----|--------|

How would you rate the quality of the following facilities at your school?



## PARENT-TEACHER PARTNERSHIP

| My School's Score | 77 | STRONG |
|-------------------|----|--------|
|-------------------|----|--------|

How much do you garee with the following statements about your child's

| teacher ?                                    |           |
|----------------------------------------------|-----------|
| SCALE: COMPLETELY MOSTLY A LITTLE NOT AT ALL | NO RESPON |



## **ADDITIONAL ITEMS**

| How much do you agree with the | following statements? |
|--------------------------------|-----------------------|
|--------------------------------|-----------------------|

| SCALE:                                                | COMPLETELY       | MOSTLY        | A LITTLE     | NOT AT ALL | NO RESPONSE    |  |
|-------------------------------------------------------