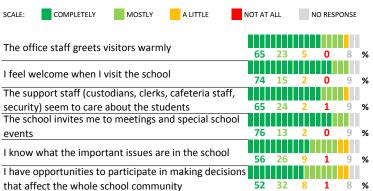

## SCHOOL COMMUNITY

| My School's Score | 83 | VERY STRONG |
|-------------------|----|-------------|
|                   |    |             |

| My School's Score | 77 | STRONG |
|-------------------|----|--------|
|-------------------|----|--------|