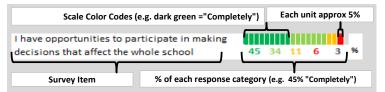

### **HOW TO READ THIS REPORT**

#### **MEASURE SCORES**

### • Scores are calculated by aggregating the response items in that measure, giving more weight to those reponse items that are harder to agree with.

· Because schools are compared to other schools in the district, performance may be labeled "weak" despite having a majority of positive responses to individual items.

### SCORE SCALE 80-100 VERY STRONG STRONG NEUTRAL WFAK

0-19 VERY WEAK