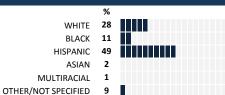

MY SCHOOL Parent/Guardian Survey 2015 Report

### **HOW TO READ THIS REPORT**



#### **MEASURE SCORES**

### • Scores are calculated by aggregating the response items in that measure, giving more weight to those reponse items that are harder to agree with.

· Because schools are compared to other schools in the district, performance may be labeled "weak" despite having a majority of positive responses to individual items.

### SCORE SCALE 80-100 VERY STRONG STRONG NEUTRAL WFAK

0-19 VERY WEAK

### **RESPONSE RATE**

### 62% My School's Response Rate

- Results not reported for schools with a response rate less than 30%.
- · Response rate estimated by dividing the school's April 2015 enrollment by total number of children parents report having at the school.

## **SURVEYED PARENT RACE**



### SCHOOL RECOMMENDATION

How likely are parents to recommend this school, on a scale of 1 to 10?

My School's Average Score

9.1

### **SCHOOL SAFETY**

How much do you agree with the following statements about your child's school?



## SCHOOL COMMUNITY

| My School's Score | 83 | VERY STRONG |
|-------------------|----|-------------|
|                   |    |             |







| My School's Score | 77 | STRONG |
|-------------------|----|--------|
|-------------------|----|--------|

How would you rate the quality of the following facilities at your school?



## PARENT-TEACHER PARTNERSHIP

| My School's Score | 77 | STRONG |
|-------------------|----|--------|
|-------------------|----|--------|

How much do you garee with the following statements about your child's

| teacher ?