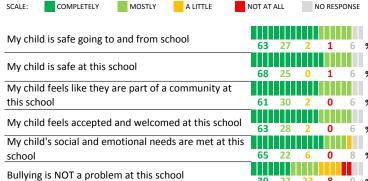

### **SCHOOL SAFETY**

How much do you agree with the following statements about your child's school?